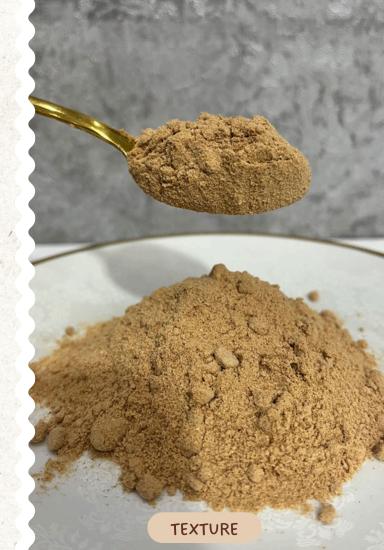

TONNES OF DATE SEED COFFEE

800

TONNES OF DATE PASTE

1000

HOUSAND LITERS OF DATE DRINK

Date sugar is a natural sweetener made from dried (Zahedi) dates, offering a rich and caramel-like flavor profile. It's a wholesome alternative to refined sugars, perfect for those seeking a natural and unprocessed sweetening options.

### **FEATURES:**

Made from 100 % dried Zahedi dates with no additives

- Rich in essential nutrients like fiber, vitamins, and minerals
  - Low moisture content: 4.5 % to 5 %
  - Versatile for use in baking, cooking, and beverages
    - -Our Date Sugar can be a direct substitute for cane sugar in the production of all foods, offering a rich flavor and a natural alternative to refined sugars.