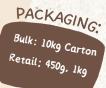

Bulk: 25kg Bucket/25kg Gallon/250kg Barrel Retail: 250g, 450g, 1kg

Date seed coffee by Mimhanafood is a caffeine-free beverage made from carefully selected date seeds.

The production process is meticulous and timeconsuming, ensuring a high-quality final product. The
date seeds are first sorted and cleaned to eliminate
any impurities, then undergo multi-stage processing
involving oil extraction, drying, grinding, and
powdering to produce our date seed coffee with an
exceptional texture.