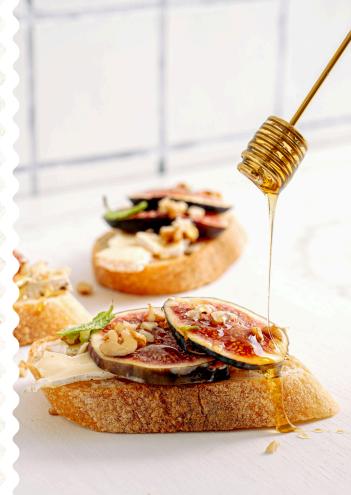

# COUPENDATESWAY'S DESCRIBTION:

Golden Date Syrup is a natural product that is completely transparent and light yellow in appearance. It is extracted and concentrated during the clarification and extraction process, making it one of the most valuable date products. Golden Date Syrup is a suitable alternative to sugar, honey, maple syrup, or agave. for both household and industrial uses as it retains its beneficial compounds and properties when used in hot liquids. For example, it can be used to sweeten beverages, make

pastries, cakes, ice cream, jams, and various syrups.

The properties of golden date syrup include being a completely natural product. Due to the presence of fructose sugar, it has a low glycemic index, making it highly suitable for

- -Drizzle over pancakes, waffles, or yogurt for a sweet touch
- -Use as a natural sweetener in baking recipes

Mix into marinades or dressings for a unique flavor twist

-Stir into coffee, tea, or smoothies for added sweetness