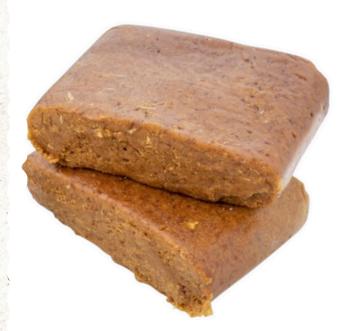

0 83

6. Date coffee can also aid in weight loss, making it an excellent choice for those seeking a natural treatment for weight loss.

Date paste is a semi-solid composition made from high-quality dates, specifically from varieties such as Sayer, Kabkab, Mazafati, Shahani, or other Iranian dates. It's a natural, 100 % free-from-pits and calyxes, non-GMO product with a soft, fully homogenized texture. The color of date paste can vary depending on its processing level, ranging from a light brown color for raw date paste to a dark brown color for treated date paste. The moisture content is adjustable between 14-22 % to meet customer demands and variety requirements.