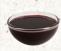

dietary regimes

Dark date syrup, also known as date molasses, is a delicious and versatile sweetener made from the concentrated juice of dates. It offers a rich, caramellike flavor with a hint of fruity sweetness that can enhance a wide range of dishes.

Date syrup is made by cooking down fresh dates until they break down into a thick, syrupy consistency. No additional sugars or additives are needed, making it a natural and wholesome alternative to refined sugars.