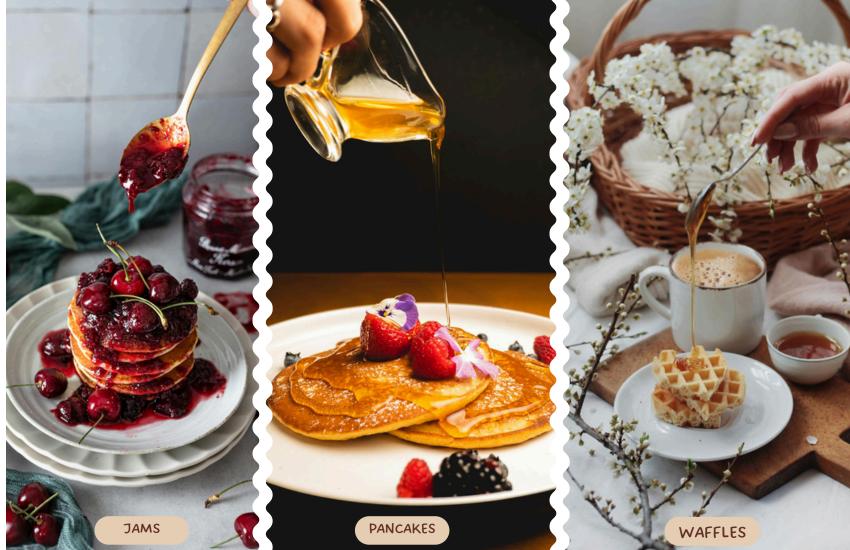

- -Drizzle over pancakes, waffles, or yogurt for a sweet touch
- -Use as a natural sweetener in baking recipes

Mix into marinades or dressings for a unique flavor twist

-Stir into coffee, tea, or smoothies for added sweetness