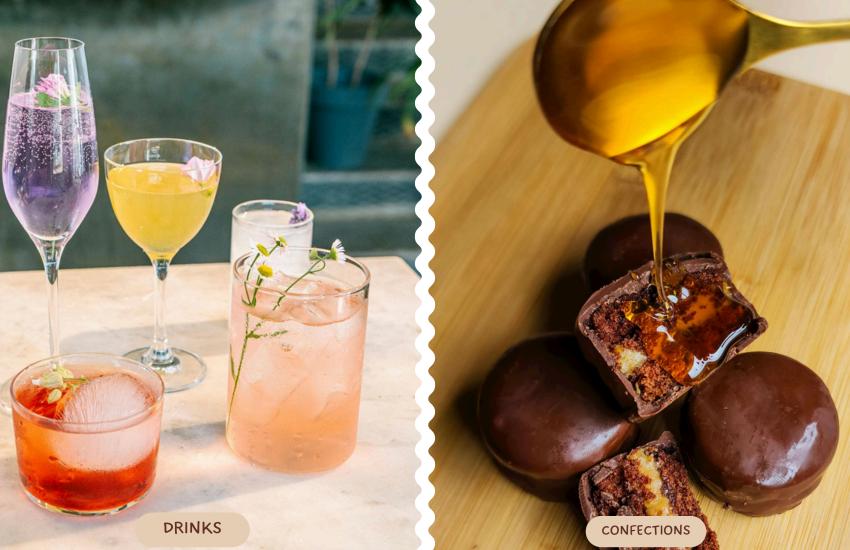

# COUPENDATESWAY'S DESCRIBTION:

Golden Date Syrup is a natural product that is completely transparent and light yellow in appearance. It is extracted and concentrated during the clarification and extraction process, making it one of the most valuable date products. Golden Date Syrup is a suitable alternative to sugar, honey, maple syrup, or agave. for both household and industrial uses as it retains its beneficial compounds and properties when used in hot liquids. For example, it can be used to sweeten beverages, make

- -Drizzle over pancakes, waffles, or yogurt for a sweet touch
- -Use as a natural sweetener in baking recipes

Mix into marinades or dressings for a unique flavor twist

-Stir into coffee, tea, or smoothies for added sweetness