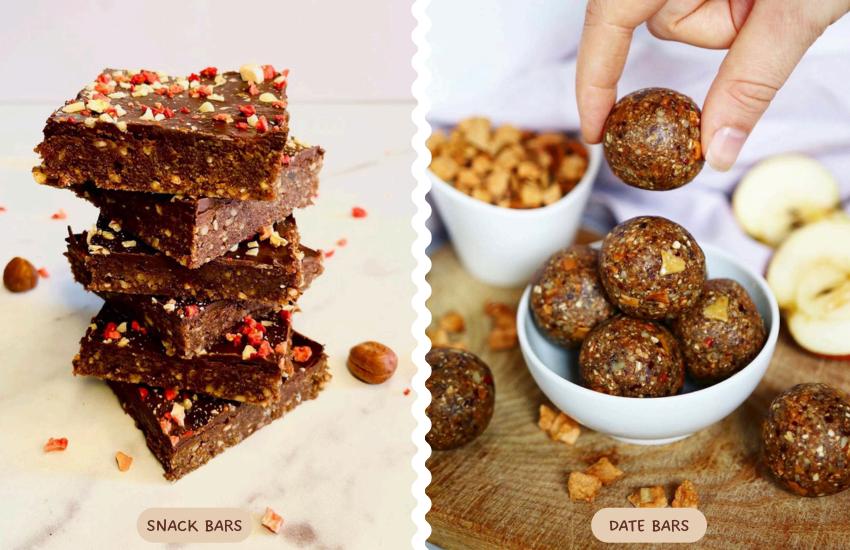

### **USAGES:**

- Healthy Snacks: Many manufacturers are using date paste to create delicious and nutritious snack bars, energy bars, and granola bars. It's a great binding agent and provides a natural sweetness that's perfect for healthy living.
- Baked Goods and Treats: Date paste is a staple in many bakeries, adding natural sweetness and moisture to breads, muffins, cakes, and cookies. It is also used to create delicious candies, chocolates, and other confectionery items.
  - 3. Dairy Delights: Date paste is a great addition to ice creams, frozen yogurts, and dairy-based desserts, adding sweetness and depth of flavor. It's a game-changer for anyone looking to create unique and delicious desserts.
  - 4. Savory Creations: In the savory category, date paste is used to create complex and flavorful sauces and dressings. It adds a natural sweetness and depth of flavor that's perfect for elevating any dish.