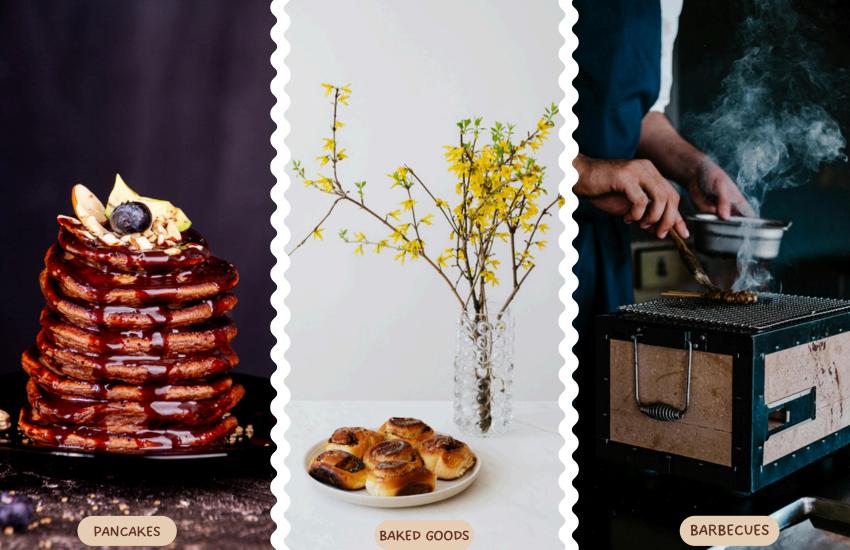

- -Drizzle over pancakes, waffles, or yogurt for a sweet touch
- -Use as a natural sweetener in baking recipes

Mix into marinades or dressings for a unique flavor twist

-Stir into coffee, tea, or smoothies for added sweetness