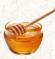

# COUPENDATESWAY'S DESCRIBTION:

Golden Date Syrup is a natural product that is completely transparent and light yellow in appearance. It is extracted and concentrated during the clarification and extraction process, making it one of the most valuable date products. Golden Date Syrup is a suitable alternative to sugar, honey, maple syrup, or agave. for both household and industrial uses as it retains its beneficial compounds and properties when used in hot liquids. For example, it can be used to sweeten beverages, make

pastries, cakes, ice cream, jams, and various syrups.

The properties of golden date syrup include being a completely natural product. Due to the presence of fructose sugar, it has a low glycemic index, making it highly suitable for