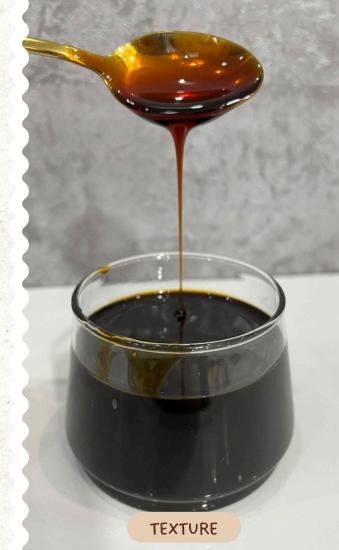

dietary regimes

Dark date syrup, also known as date molasses, is a delicious and versatile sweetener made from the concentrated juice of dates. It offers a rich, caramellike flavor with a hint of fruity sweetness that can enhance a wide range of dishes.

Date syrup is made by cooking down fresh dates until they break down into a thick, syrupy consistency. No additional sugars or additives are needed, making it a natural and wholesome alternative to refined sugars.