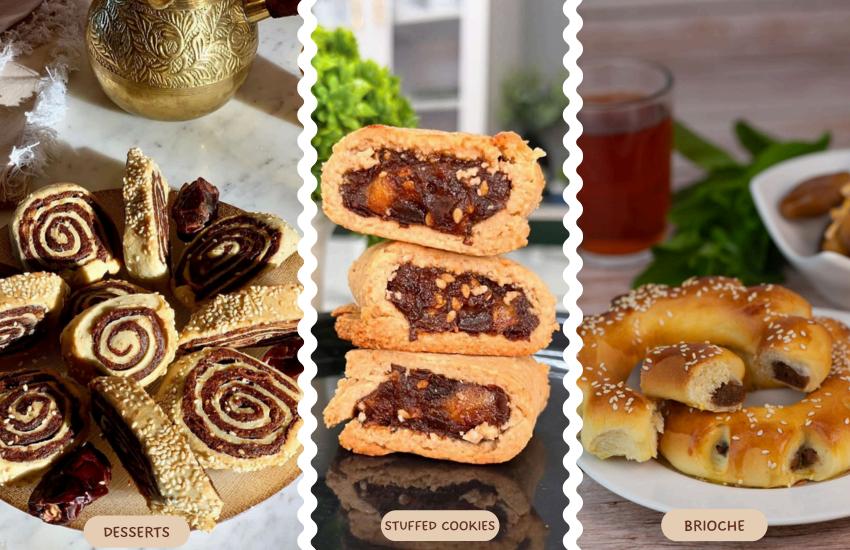

### **USAGES:**

- Healthy Snacks: Many manufacturers are using date paste to create delicious and nutritious snack bars, energy bars, and granola bars. It's a great binding agent and provides a natural sweetness that's perfect for healthy living.
- Baked Goods and Treats: Date paste is a staple in many bakeries, adding natural sweetness and moisture to breads, muffins, cakes, and cookies. It is also used to create delicious candies, chocolates, and other confectionery items.
  - 3. Dairy Delights: Date paste is a great addition to ice creams, frozen yogurts, and dairy-based desserts, adding sweetness and depth of flavor. It's a game-changer for anyone looking to create unique and delicious desserts.
  - 4. Savory Creations: In the savory category, date paste is used to create complex and flavorful sauces and dressings. It adds a natural sweetness and depth of flavor that's perfect for elevating any dish.