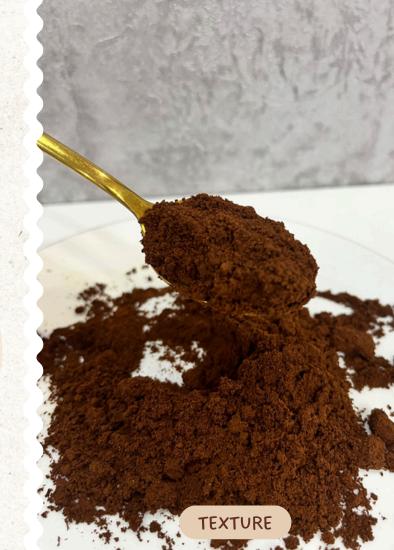

Bulk: 25kg Bucket/25kg Gallon/250kg Barrel Retail: 250g, 450g, 1kg

Date seed coffee by Mimhanafood is a caffeine-free beverage made from carefully selected date seeds.

The production process is meticulous and timeconsuming, ensuring a high-quality final product. The
date seeds are first sorted and cleaned to eliminate
any impurities, then undergo multi-stage processing
involving oil extraction, drying, grinding, and
powdering to produce our date seed coffee with an
exceptional texture.