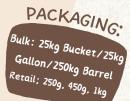

Bulk: 25kg Bucket/25kg Gallon/250kg Barrel Retail: 250g, 450g, 1kg

Date seed coffee by Mimhanafood is a caffeine-free beverage made from carefully selected date seeds.

The production process is meticulous and timeconsuming, ensuring a high-quality final product. The
date seeds are first sorted and cleaned to eliminate
any impurities, then undergo multi-stage processing
involving oil extraction, drying, grinding, and
powdering to produce our date seed coffee with an
exceptional texture.